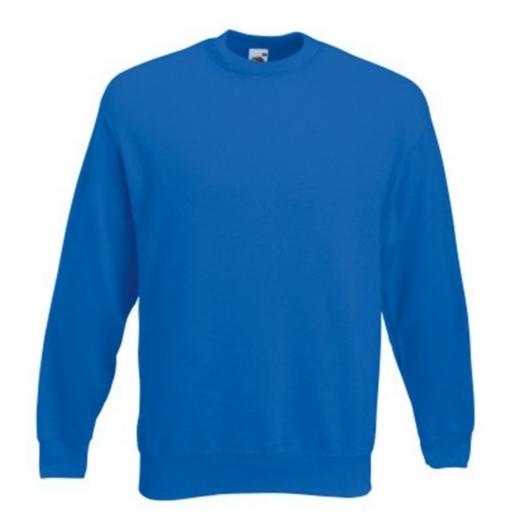

# FRUIT OF THE LOOM, PREMIUM SET-IN SWEAT, CLASSIC PREMIUM MEN'S HOODIE, ROYAL BLUE, 2XL

## **Basic informations**

Size: 2XL

Package: 36/24

Length: 60

Width: 45

Height: 42

Size: 2XL

Color: Royal blue

#### **Colors**

Fruit of the Loom, Premium Set-in Sweat, Classic Premium Men's Hoodie, Royal Blue, 2XL. Sweatshirt intended for wearing in leisure and daily activities, intended for branding. Branding: DTG, screen printing, flex, flock, embroidery